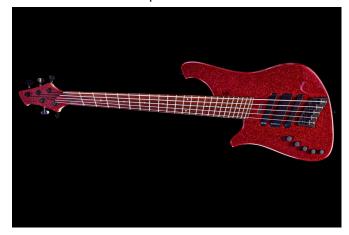

## ROB 344/66 Illa Red Sparkle left

www.lefay.de

reiner@lefay.de

| Instrument              | ROB 344/66 Illa                                                                                                                                                                           |            |
|-------------------------|-------------------------------------------------------------------------------------------------------------------------------------------------------------------------------------------|------------|
| Strings                 | 5                                                                                                                                                                                         |            |
| String distance         | 19                                                                                                                                                                                        |            |
| Scale inch/cm           | Multiscale B 35.24"/ 89,5 cm, G 33.46"/85 cm                                                                                                                                              |            |
| Frets                   | 22                                                                                                                                                                                        |            |
| Fretwork                | "Premium"                                                                                                                                                                                 |            |
| Neck                    | Bolt on hardmaple, carbon inside                                                                                                                                                          |            |
| Fingerboard             | Rosewood ( <i>Dalbergia latifolia</i> ) Fingerboard no. 2 of 7                                                                                                                            |            |
| Dots/inlays             | Topdots mother of pearl and 2mm sidedots, white                                                                                                                                           |            |
| Body                    | Solid, whitewood                                                                                                                                                                          |            |
| Colour                  | Red sparkle finish with matched headstock                                                                                                                                                 |            |
| Logo                    | Le Fay black                                                                                                                                                                              |            |
| Finish                  | High-gloss finish                                                                                                                                                                         |            |
| Pick-ups<br>Electronics | 4 pick-ups in 3 shells, 5 knobs: Vol. with active/passive switch push/pull, 6 position rotary switch, active bass & treble boost only, passive treble cut (Works in active mode as well). |            |
| Hardware                | Le Fay/Gotoh                                                                                                                                                                              |            |
| Weight                  | 4,84 kg 10,67 lbs                                                                                                                                                                         |            |
|                         | Price door workshop                                                                                                                                                                       | 6.950,00 € |