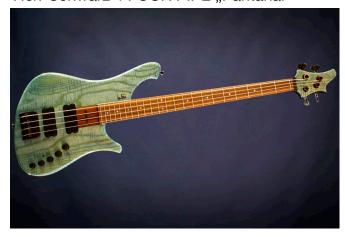

## Herr Schwarz 4 FOUR PIPE "Pantanal"

www.lefay.de

reiner@lefay.de

| Instrument              | Herr Schwarz 4                                                                                                                                                                                                                                                                                         |            |
|-------------------------|--------------------------------------------------------------------------------------------------------------------------------------------------------------------------------------------------------------------------------------------------------------------------------------------------------|------------|
| Serial number           | (under the electronics tray cover) 16 01 06 01                                                                                                                                                                                                                                                         |            |
| Strings                 | 4                                                                                                                                                                                                                                                                                                      |            |
| String distance         | 20                                                                                                                                                                                                                                                                                                     |            |
| Scale inch/cm           | 34"/86,4 cm                                                                                                                                                                                                                                                                                            |            |
| Frets                   | 22                                                                                                                                                                                                                                                                                                     |            |
| Fretwork                | "Premium"                                                                                                                                                                                                                                                                                              |            |
| Neck                    | Glued-in hardmaple, carbon inside                                                                                                                                                                                                                                                                      |            |
| Fingerboard             | Rosewood (Dalbergia latifolia) Fingerboard no. 4 of 7                                                                                                                                                                                                                                                  |            |
| Dots/inlays             | Topdots mother of pearl and 2mm sidedots, white                                                                                                                                                                                                                                                        |            |
| Body                    | Solid, figured ash, one piece                                                                                                                                                                                                                                                                          |            |
| Colour                  | "Pantanal"                                                                                                                                                                                                                                                                                             |            |
| Logo                    | Le Fay black                                                                                                                                                                                                                                                                                           |            |
| Finish                  | High-gloss finish                                                                                                                                                                                                                                                                                      |            |
| Extras                  | Body out of one piece figured ash                                                                                                                                                                                                                                                                      |            |
|                         | Body stained in two tone finish "Pantanal"                                                                                                                                                                                                                                                             |            |
|                         | Matched headstock "Pantanal                                                                                                                                                                                                                                                                            |            |
|                         | Colored sprayed neck                                                                                                                                                                                                                                                                                   |            |
|                         | Le Fay PIPE                                                                                                                                                                                                                                                                                            |            |
| Pick-ups<br>Electronics | Pick-up system FOUR: 4 pick-ups arranged like 2 humbuckers. 3 pos. toggleswitch (humbucker parallel, single coil, humbucker serial connected). 5 knobs: 2 x vol, one of them with active/passive switch push/pull, active bass & treble boost only, passive treble cut (works in active mode as well). |            |
| Hardware                | Le Fay/Gotoh                                                                                                                                                                                                                                                                                           |            |
| Weight                  | 4,44 kg 9,79 lbs                                                                                                                                                                                                                                                                                       |            |
|                         | Private stock, price door workshop                                                                                                                                                                                                                                                                     | 6.950,00 € |

Made in Kiebitzreihe / Germany between November 2015 and March 2016

by
Reiner Dobbratz & Meik Dobbratz

Country of origin is Germany. All woods are from plantation and conform with CITES (Washington convention).